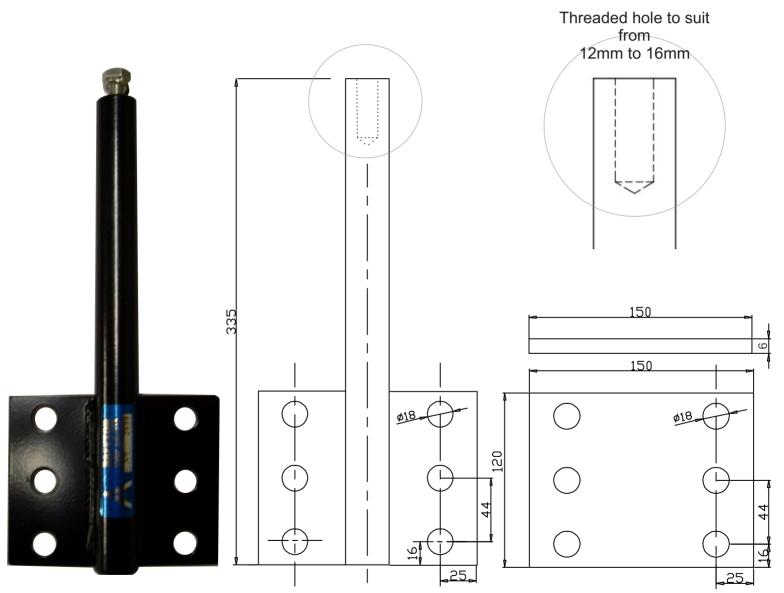

### Safetor intermediate anchor: SEO15HPI-12mm-16mm

#### ANCHOR TYPES AND CAPABILITIES

This Safetor intermediate anchor is used for attaching horizontal lifelines to.

Complys to AS/NZS 5532.2013 Standards

Application as per AS/NZS 1891.4.2000

\* Horizontal lifelines-22kN